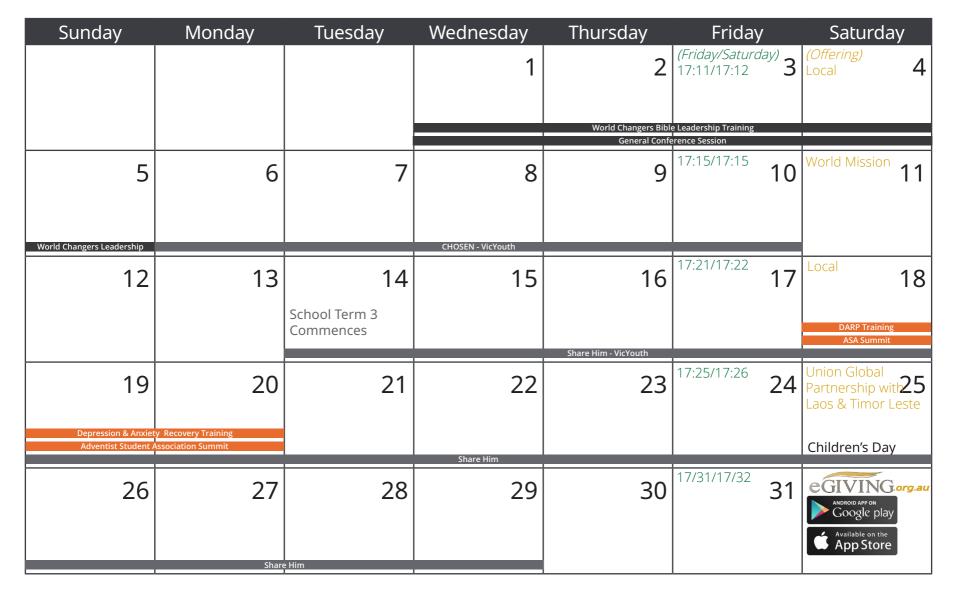

| Sunday                         | Monday | Tuesday | Wednesday              | Thursday | Friday                                    | Saturday                                                                    |
|--------------------------------|--------|---------|------------------------|----------|-------------------------------------------|-----------------------------------------------------------------------------|
| 31                             |        | Loca    | l Church Evangelism Mo | nth      | (Friday/Saturday) <b>1</b><br>17:31/17:30 | <i>(Offering)</i> 2<br>South Pacific Record                                 |
| 3                              | 4      | 5       | 6                      | 7        | 17:24/17:23 8                             | Local 9                                                                     |
| 10                             | 11     | 12      | 13<br>Health Week      | 14       | <sup>17:18/17:17</sup> <b>15</b>          | Health Offering <b>1</b> 6                                                  |
| 17                             | 18     | 19      | 20                     | 21       | 17:13/17:12 <b>22</b>                     | Local 23<br>World Day of<br>Prayer for Children<br>ADRA/VicYouth Basketball |
| 24<br>ADRA/VicYouth Basketball | 25     | 26      | 27                     | 28       | 17:09/17:09 <b>29</b>                     | Education 30                                                                |